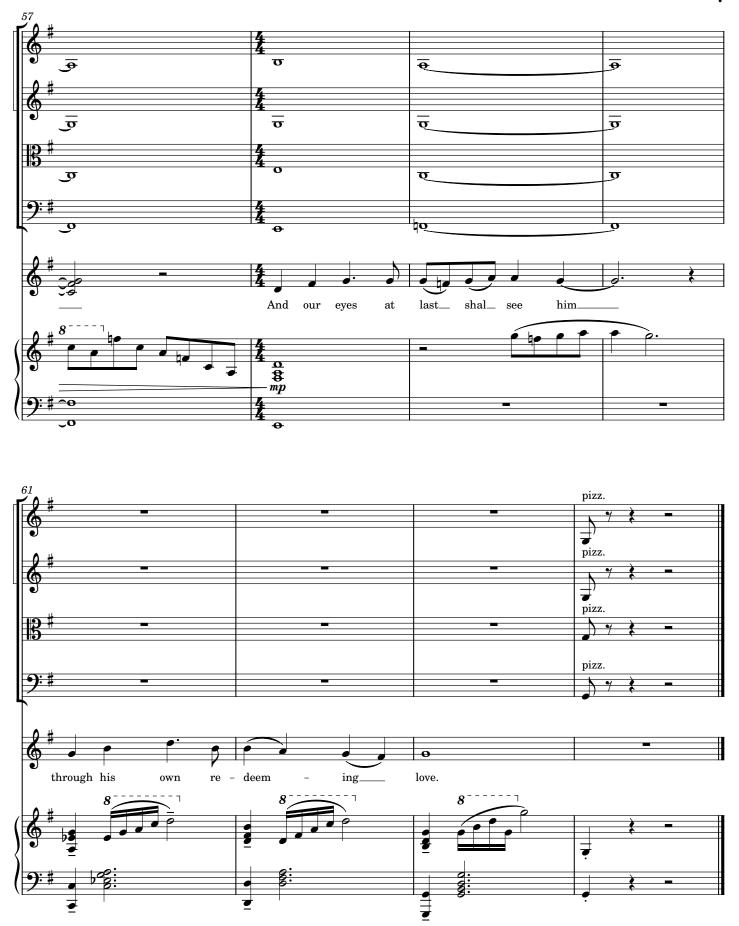

### Orice in Royal David's City / Dance of the Reed Flutes

A Nutcracker Medley P. I. Tchaikovsky for SSA choir, piano, and string quartet arr. Jenny Jordan = 120unison mpOnce in roy - al Da - vid's ci - ty stood a low - ly cat - tle\_shed, Where a moth - er laid her ba - by in a man-ger for\_ his\_bed. Ma-ry was\_that 12 moth-er mild, Je-sus Christ her lit - tle\_child. Once in roy - al Da - vid's ci - ty  ${
m tle}$ stood a low ly cat shed. He camedown to earth from hea-ven who is God and Lord of \_\_ all, And hisshel-ter mf was a\_sta-ble, and his cra-dle was a\_\_\_ stall.\_ With the poor and meek and low - ly lived on earth our Sav - ior\_ ho - ly. And our eyes at last shall see him through his own re - deem - ing love,\_\_ For that child so dear and\_gen-tle our Lord in heav - en a - bove.\_\_