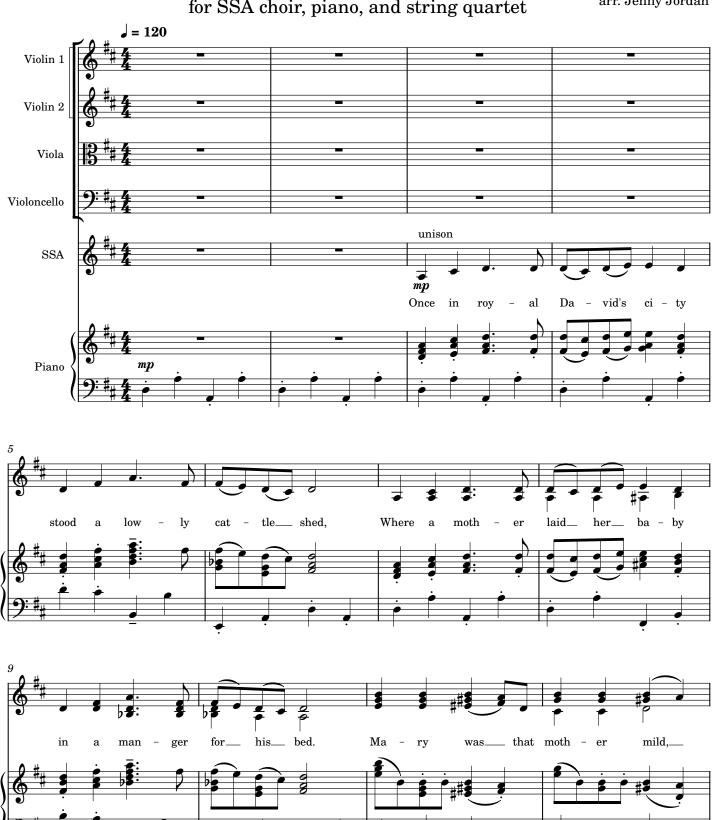

### Orice in Royal David's City / Dance of the Reed Flutes

A Nutcracker Medley P. I. Tchaikovsky for SSA choir, piano, and string quartet arr. Jenny Jordan = 120unison mpOnce in roy - al Da - vid's ci - ty stood a low - ly cat - tle\_shed, Where a moth - er laid her ba - by in a man-ger for\_ his\_bed. Ma-ry was\_that 12 moth-er mild, Je-sus Christ her lit - tle\_child. Once in roy - al Da - vid's ci - ty  ${
m tle}$ stood a low ly cat shed. He camedown to earth from hea-ven who is God and Lord of \_\_ all, And hisshel-ter mf was a\_sta-ble, and his cra-dle was a\_\_\_ stall.\_ With the poor and meek and low - ly lived on earth our Sav - ior\_ ho - ly. And our eyes at last shall see him through his own re - deem - ing love,\_\_ For that child so dear and\_gen-tle our Lord in heav - en a - bove.\_\_