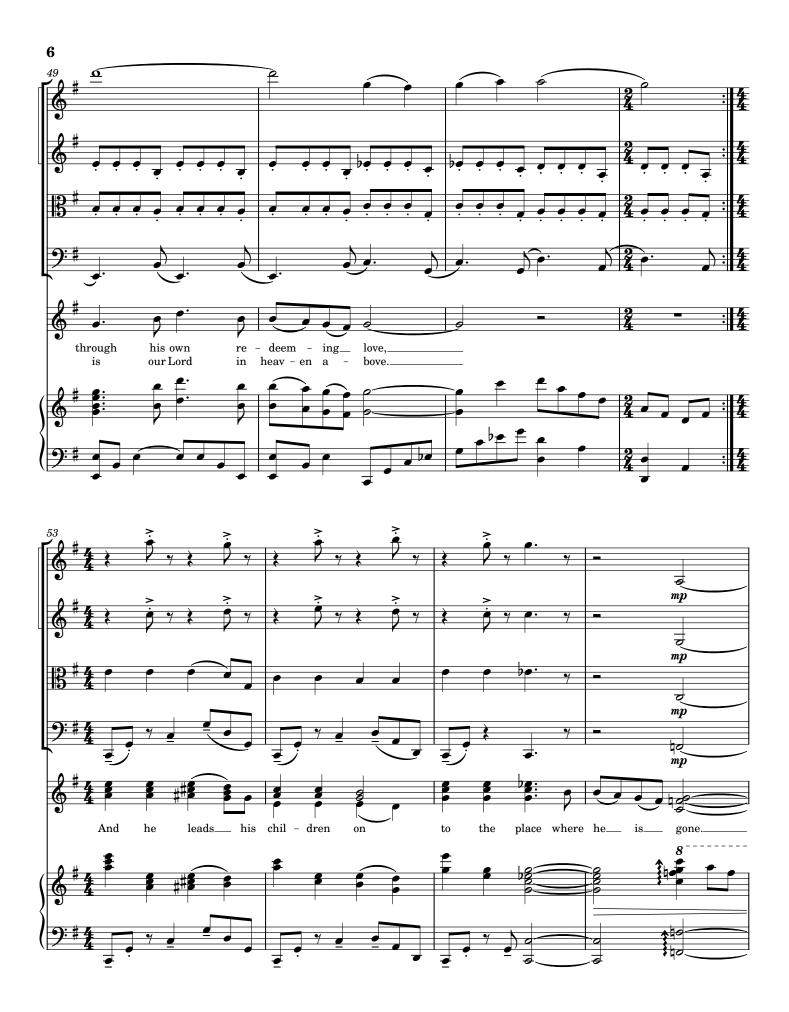

### Orice in Royal David's City / Dance of the Reed Flutes

A Nutcracker Medley P. I. Tchaikovsky for SSA choir, piano, and string quartet arr. Jenny Jordan = 120unison mpOnce in roy - al Da - vid's ci - ty stood a low - ly cat - tle\_shed, Where a moth - er laid her ba - by in a man-ger for\_ his\_bed. Ma-ry was\_that 12 moth-er mild, Je-sus Christ her lit - tle\_child. Once in roy - al Da - vid's ci - ty  ${
m tle}$ stood a low ly cat shed. He camedown to earth from hea-ven who is God and Lord of \_\_ all, And hisshel-ter mf was a\_sta-ble, and his cra-dle was a\_\_\_ stall.\_ With the poor and meek and low - ly lived on earth our Sav - ior\_ ho - ly. And our eyes at last shall see him through his own re - deem - ing love,\_\_ For that child so dear and\_gen-tle our Lord in heav - en a - bove.\_\_