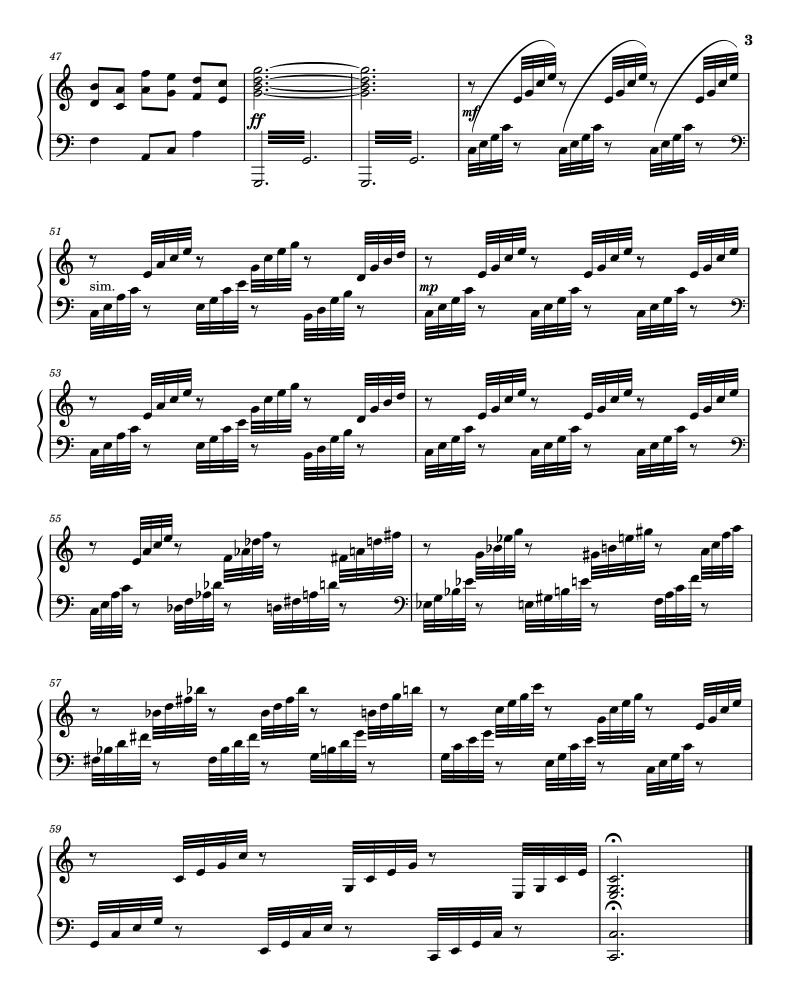

#### The First Noel / Journey Through the Snow

P. I. Tchaikovsky Traditional carol arr. Jenny Jordan





























# Violin The First Noel / Journey Through the Snow

P. I. Tchaikovsky Traditional carol arr. Jenny Jordan















# Violin The First Noel / Journey Through the Snow

P. I. Tchaikovsky Traditional carol arr. Jenny Jordan



#### Viola The First Noel / Journey Through the Snow

P. I. Tchaikovsky Traditional carol arr. Jenny Jordan



# Violon The First Noel / Journey Through the Snow

P. I. Tchaikovsky Traditional carol arr. Jenny Jordan



# Piano The First Noel / Journey Through the Snow

A Nutcracker Medley







# Voice The First Noel / Journey Through the Snow

P. I. Tchaikovsky Traditional carol









#### Voice The First Noel / Journey Through the Snow

P. I. Tchaikovsky Traditional carol arr. Jenny Jordan