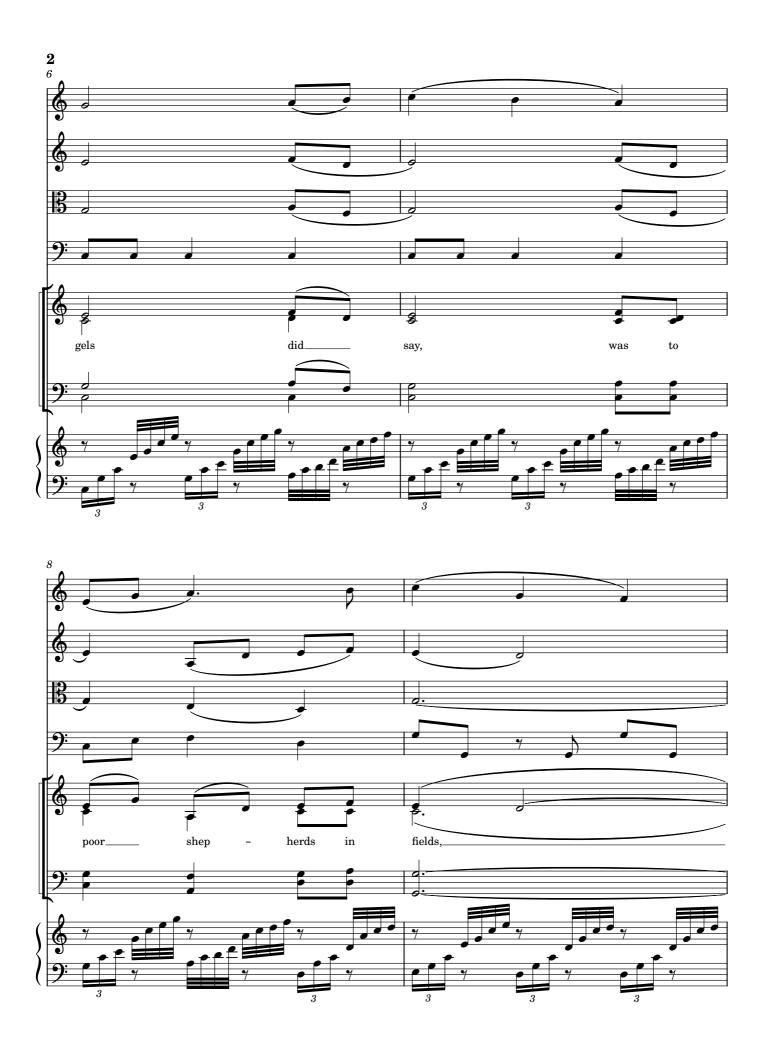

#### The First Noel / Journey Through the Snow

P. I. Tchaikovsky Traditional carol arr. Jenny Jordan

# Voice The First Noel / Journey Through the Snow

P. I. Tchaikovsky Traditional carol

#### Voice The First Noel / Journey Through the Snow

P. I. Tchaikovsky Traditional carol arr. Jenny Jordan