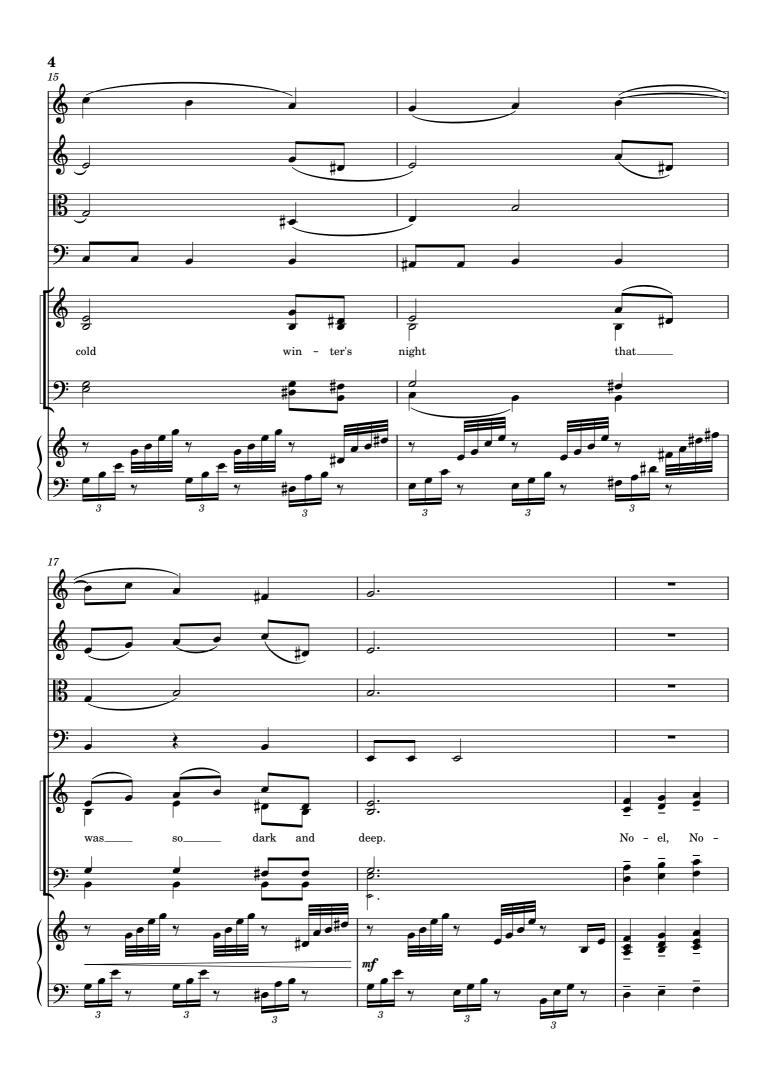

#### The First Noel / Journey Through the Snow

P. I. Tchaikovsky Traditional carol arr. Jenny Jordan

# Voice The First Noel / Journey Through the Snow

P. I. Tchaikovsky Traditional carol

#### Voice The First Noel / Journey Through the Snow

P. I. Tchaikovsky Traditional carol arr. Jenny Jordan