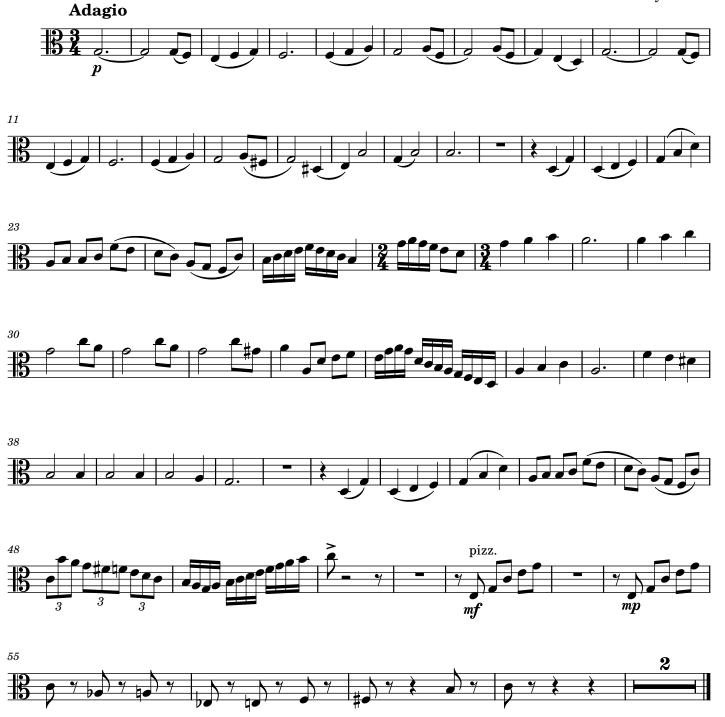

#### Viola The First Noel / Journey Through the Snow

P. I. Tchaikovsky Traditional carol arr. Jenny Jordan