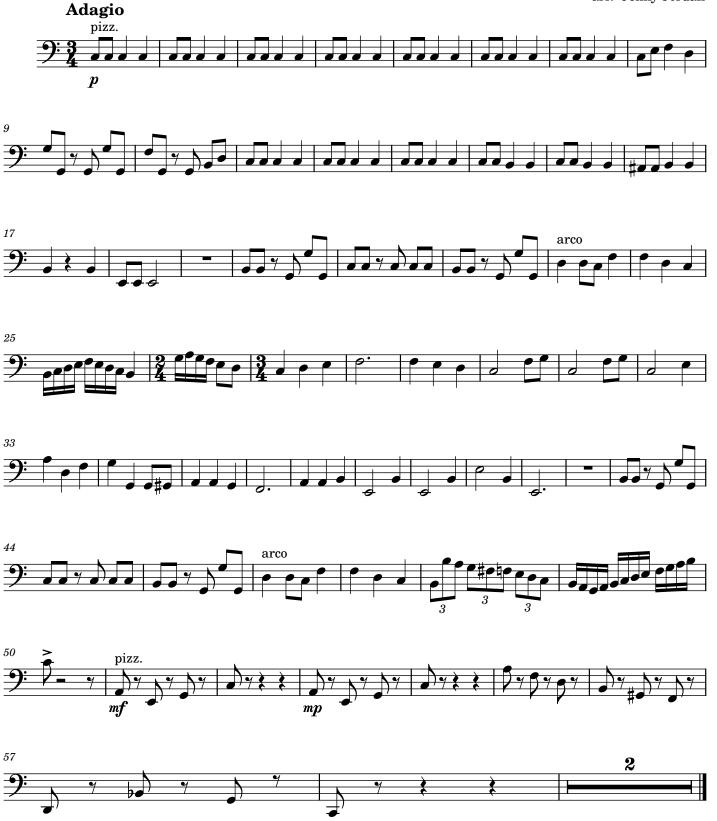

# Violon The First Noel / Journey Through the Snow

P. I. Tchaikovsky Traditional carol arr. Jenny Jordan