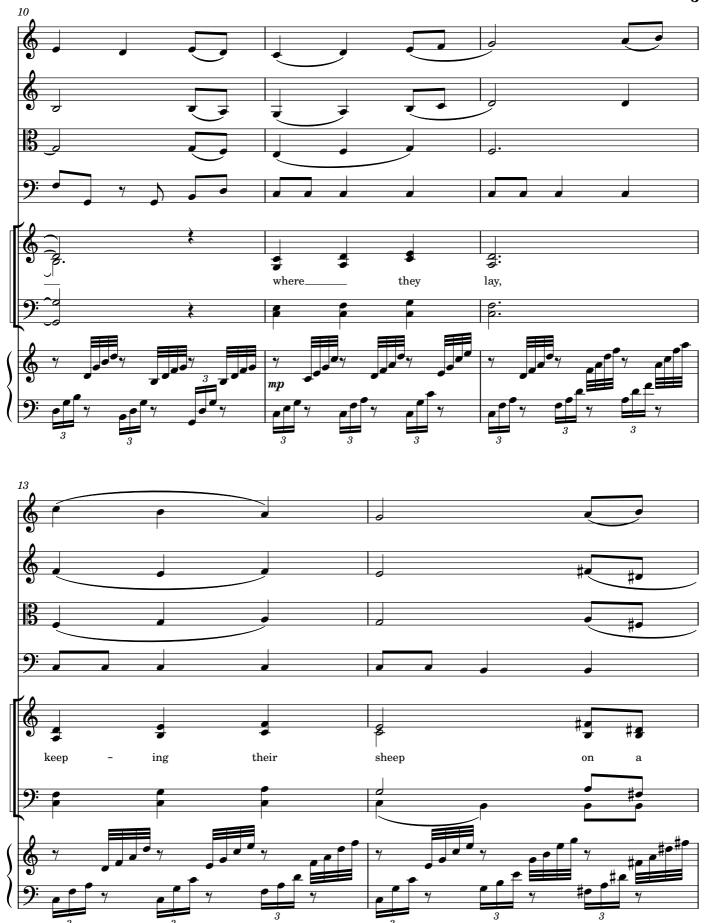

#### The First Noel / Journey Through the Snow

P. I. Tchaikovsky Traditional carol arr. Jenny Jordan

# Voice The First Noel / Journey Through the Snow

P. I. Tchaikovsky Traditional carol

#### Voice The First Noel / Journey Through the Snow

P. I. Tchaikovsky Traditional carol arr. Jenny Jordan