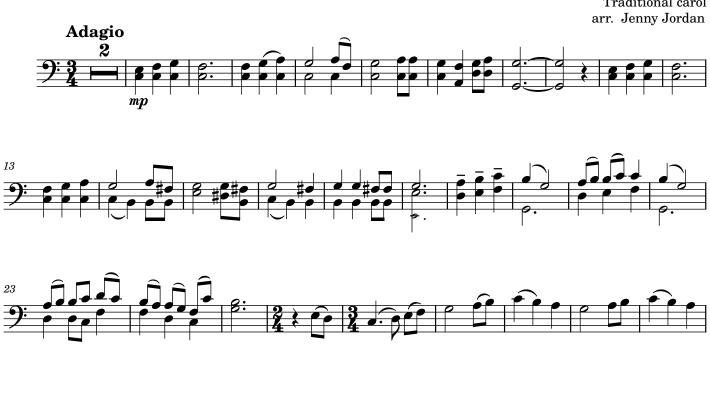

#### Voice The First Noel / Journey Through the Snow

P. I. Tchaikovsky Traditional carol arr. Jenny Jordan