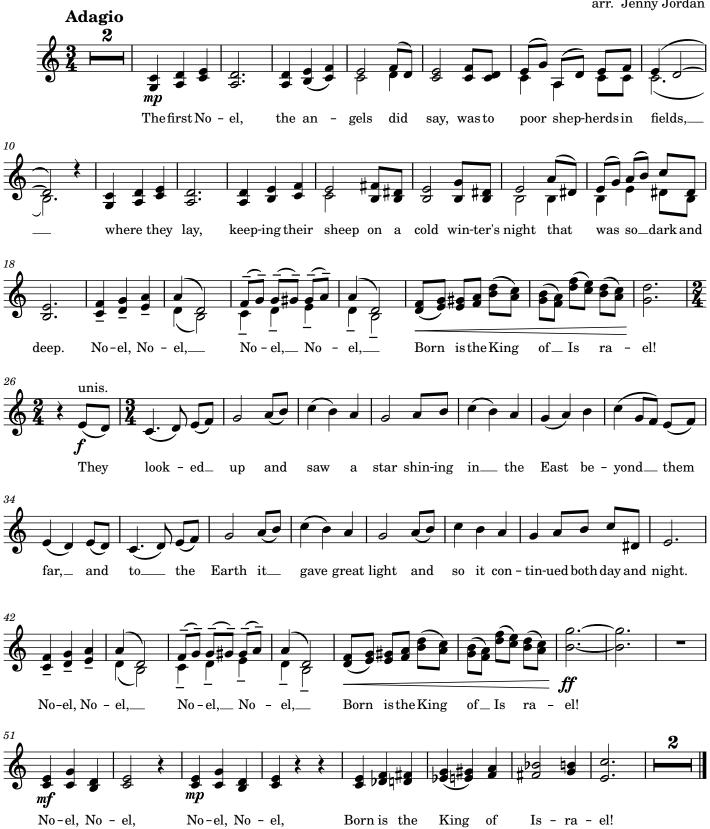

#### Voice The First Noel / Journey Through the Snow

P. I. Tchaikovsky Traditional carol arr. Jenny Jordan