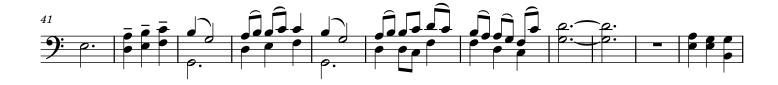

#### Voice The First Noel / Journey Through the Snow

P. I. Tchaikovsky Traditional carol arr. Jenny Jordan