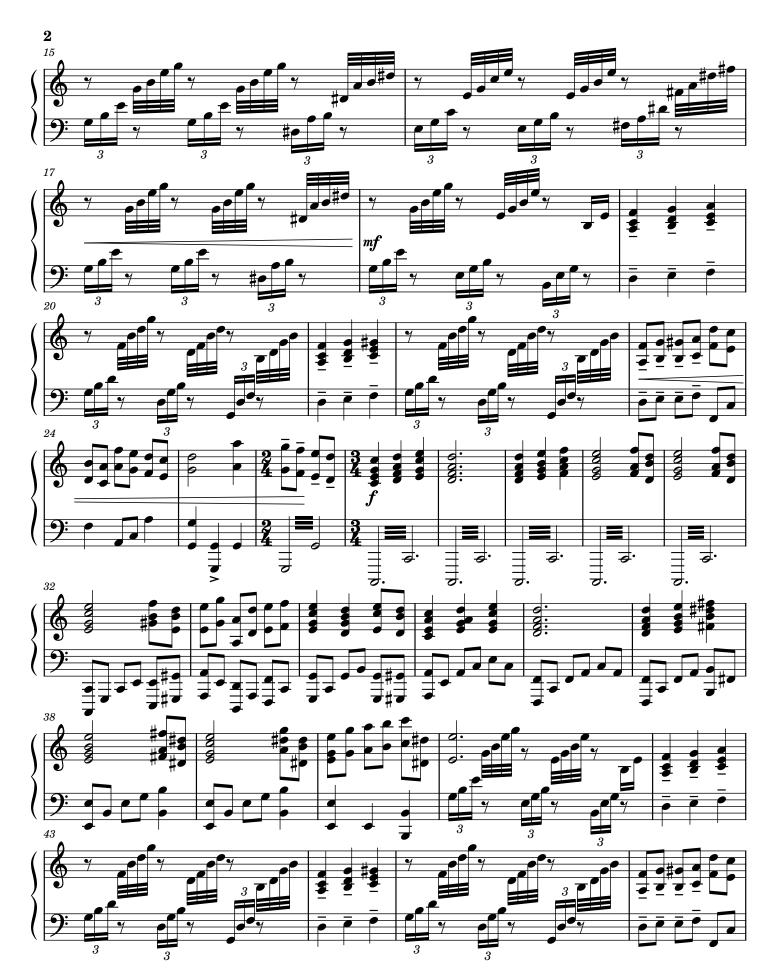

#### The First Noel / Journey Through the Snow

P. I. Tchaikovsky Traditional carol arr. Jenny Jordan





























# Violin The First Noel / Journey Through the Snow

P. I. Tchaikovsky Traditional carol arr. Jenny Jordan















# Violin The First Noel / Journey Through the Snow

P. I. Tchaikovsky Traditional carol arr. Jenny Jordan



#### Viola The First Noel / Journey Through the Snow

P. I. Tchaikovsky Traditional carol arr. Jenny Jordan



# Violon The First Noel / Journey Through the Snow

P. I. Tchaikovsky Traditional carol arr. Jenny Jordan



# Piano The First Noel / Journey Through the Snow

A Nutcracker Medley







# Voice The First Noel / Journey Through the Snow

P. I. Tchaikovsky Traditional carol









#### Voice The First Noel / Journey Through the Snow

P. I. Tchaikovsky Traditional carol arr. Jenny Jordan