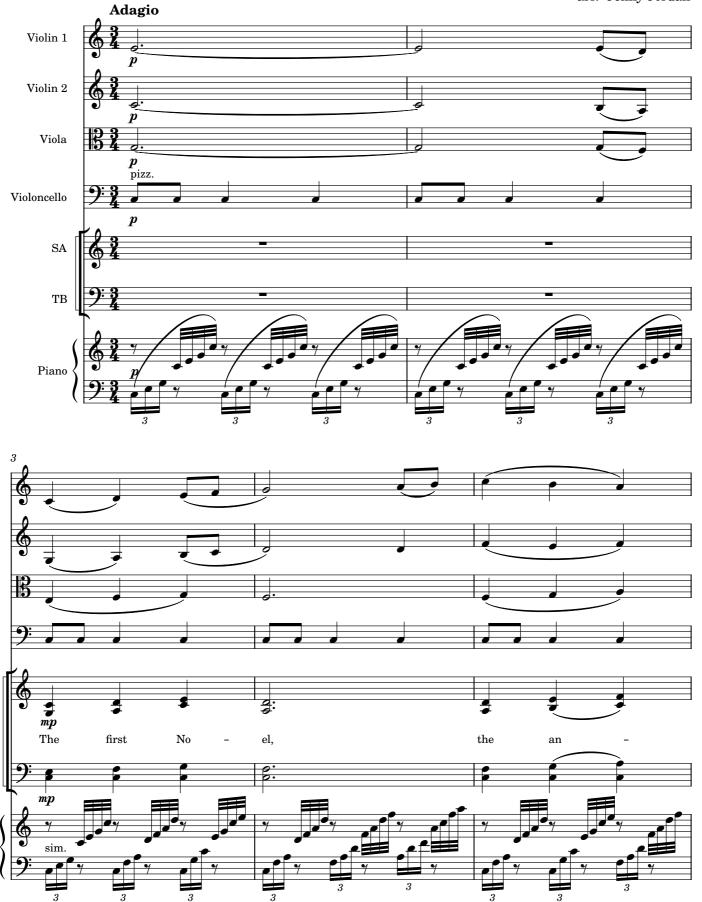

#### The First Noel / Journey Through the Snow

P. I. Tchaikovsky Traditional carol arr. Jenny Jordan

# Piano The First Noel / Journey Through the Snow

A Nutcracker Medley

# Voice The First Noel / Journey Through the Snow

P. I. Tchaikovsky Traditional carol

#### Voice The First Noel / Journey Through the Snow

P. I. Tchaikovsky Traditional carol arr. Jenny Jordan