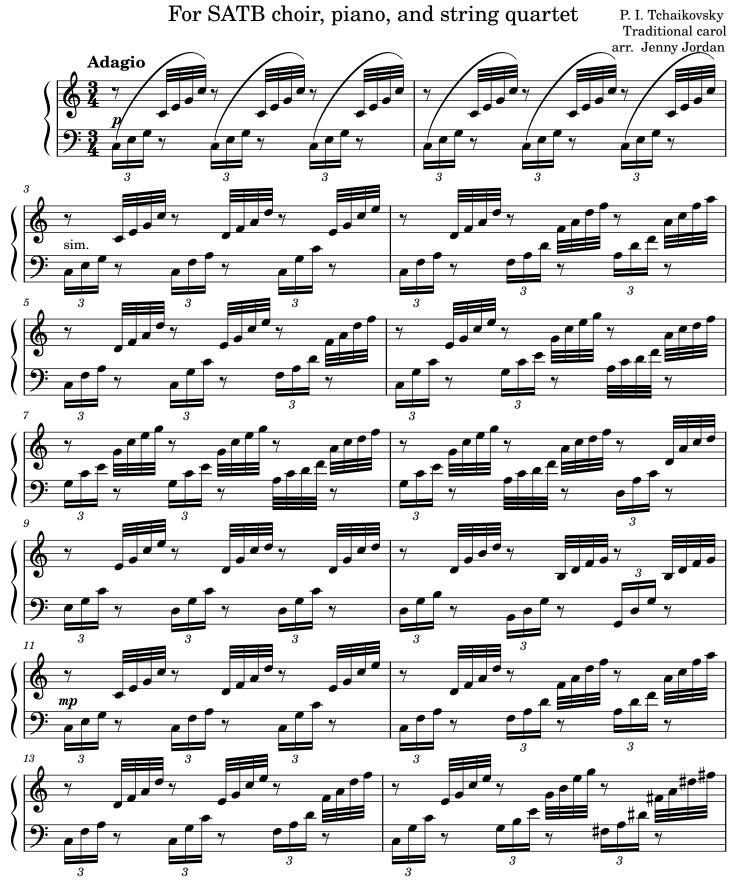

#### The First Noel / Journey Through the Snow

P. I. Tchaikovsky Traditional carol arr. Jenny Jordan





























# Violin The First Noel / Journey Through the Snow

P. I. Tchaikovsky Traditional carol arr. Jenny Jordan















# Violin The First Noel / Journey Through the Snow

P. I. Tchaikovsky Traditional carol arr. Jenny Jordan



#### Viola The First Noel / Journey Through the Snow

P. I. Tchaikovsky Traditional carol arr. Jenny Jordan



# Violon The First Noel / Journey Through the Snow

P. I. Tchaikovsky Traditional carol arr. Jenny Jordan



# Piano The First Noel / Journey Through the Snow

A Nutcracker Medley







# Voice The First Noel / Journey Through the Snow

P. I. Tchaikovsky Traditional carol









#### Voice The First Noel / Journey Through the Snow

P. I. Tchaikovsky Traditional carol arr. Jenny Jordan